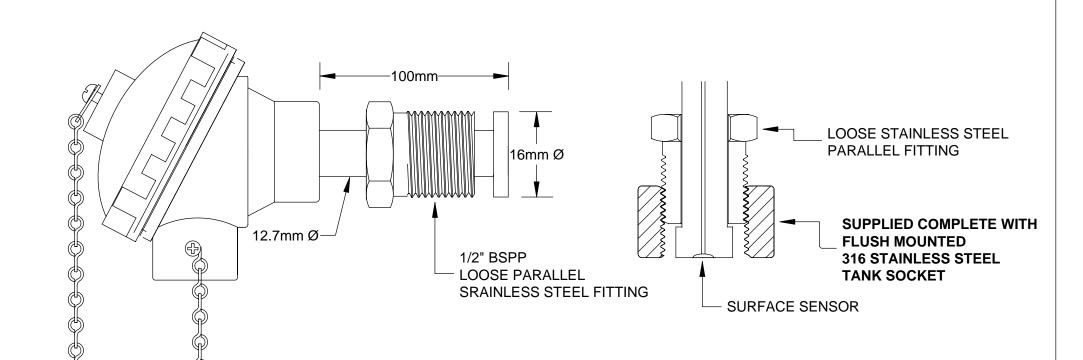

## SURFACE SENSOR LARGE ALUMINIUM HEAD IP65 PARALLEL FITTING TO SUIT TANK SOCKET

TYPE K THERMOCOUPLE

TYPE J THERMOCOUPLE

TYPE T THERMOCOUPLE

TYPE N THERMOCOUPLE

3 WIRE RTD PT100

4 WIRE RTD PT100